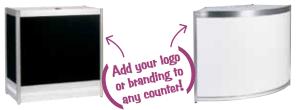

|                                                                | ATE                   |                 |  |
| All prices are for the dur     No cheques will be acce     All orders received after<br>subject to availability. Pre | in full 7 days prior to show set-up.<br>ation of the show, unless otherwise stated. | A 70% refund w<br>rentals and signal     All claims/discre     If no colour is in- | be given on orders cancelle<br>rill be allowed on all written<br>ge.<br>pancies must be settled pridicated, Stronco will make t<br>be responsible for any mate | cancellations rece<br>or to show closing<br>he selection on yo | ur behalf.            |                 |  |



# Counters, Storage & Display Units

#### Counters



603 Counter Storage Unit, white 42" H x 42" W x 18" D



803 Counter Storage Unit 41" H x 41" W x 20" D





804 Curved Storage Counter 41" H x 60" W (approx.)





801 U-Shaped Counter, open back 41" H

Colours available:

# Computer Stands

# Bag Stand Holder

#### Glass **Showcases**



601 Computer Stand 41" H



701 Bag Stand Holder



SH-C1 Glass Display Case (1/3 view) 48" W x 24" D x 36" H



SH-C2 Glass Display Case (Full view) 48" W x 24" D x 36" H



**Tower Showcase** with 3 glass shelves 40" W x 16" D x 79" H

#### **Display Units**



702 Slatwall Shelving Unit 8' H x 40" W

Colours available:



704 Pegboard Shelving Unit 8' H x 40" W

Holes are 1/4" diameter. 3 shelves included. Hardware not included.



703 Grid Panels\* 2' x 7'-4"square grid

\*Sold as individual panels. Can be attached together in many configurations.



20"