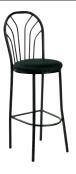

| BISTRO TABLES |        |                                                |      |          |    |            |       |  |  |
|---------------|--------|------------------------------------------------|------|----------|----|------------|-------|--|--|
| ITEM #        | QTY    | DESCRIPTION                                    | PRE- | PRE-SHOW |    | R DEADLINE | TOTAL |  |  |
| 111           |        | Bistro Table, black – 30" D                    | \$   | 159.00   | \$ | 239.00     | \$    |  |  |
| C-CRU-1       |        | Bistro Table, black top, aluminum base – 30" D | \$   | 179.00   | \$ | 269.00     | \$    |  |  |
| C-CRU-10      |        | Round Brushed Aluminum Table – 30" D           | \$   | 167.00   | \$ | 251.00     | \$    |  |  |
| C-CRU-3       |        | Chrome Table, white plexi top – 24"x24" sq.    | \$   | 151.00   | \$ | 227.00     | \$    |  |  |
| CUSTOMIZ      | E YOUR | BISTRO TABLE TOP WITH A GRAPHIC                |      |          |    |            |       |  |  |
| 80-10-003     |        | Bistro Table Top Graphic                       | \$   | 74.00    | \$ | 111.00     | \$    |  |  |