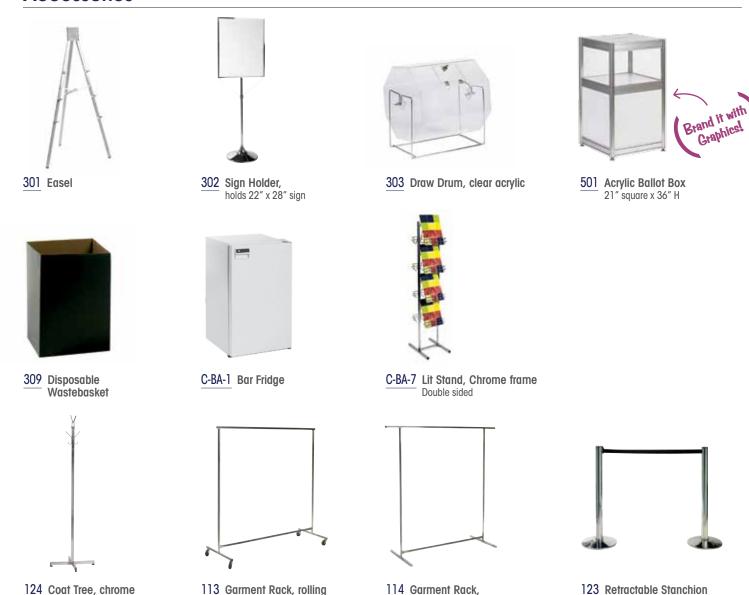

| STRONCO         | LINE    |                                              |              |     |             |       |
|-----------------|---------|----------------------------------------------|--------------|-----|-------------|-------|
| ITEM #          | QTY     | DESCRIPTION                                  | PRE-SHOW     | AFT | ER DEADLINE | TOTAL |
| C-SS-48         |         | Stronco open back sofa, 3 seater, black      | \$<br>472.00 | \$  | 708.00      | \$    |
| C-SS-51         |         | Stronco open back sofa, 3 seater, white      | \$<br>472.00 | \$  | 708.00      | \$    |
| C-SS-54         |         | Stronco open back sofa, 3 seater, sand       | \$<br>472.00 | \$  | 708.00      | \$    |
| C-SS-49         |         | Stronco open back love seat, 2 seater, black | \$<br>341.00 | \$  | 512.00      | \$    |
| C-SS-52         |         | Stronco open back love seat, 2 seater, white | \$<br>341.00 | \$  | 512.00      | \$    |
| C-SS-55         |         | Stronco open back love seat, 2 seater, sand  | \$<br>341.00 | \$  | 512.00      | \$    |
| C-SS-50         |         | Stronco open back single chair, black        | \$<br>254.00 | \$  | 381.00      | \$    |
| C-SS-53         |         | Stronco open back single chair, white        | \$<br>254.00 | \$  | 381.00      | \$    |
| C-SS-56         |         | Stronco open back single chair, sand         | \$<br>254.00 | \$  | 381.00      | \$    |
| BARCELO         | NA LINE |                                              |              |     |             |       |
| C-SS-24         |         | Barcelona black sofa, 3 seater               | \$<br>472.00 | \$  | 708.00      | \$    |
| C-SS-28         |         | Barcelona white sofa, 3 seater               | \$<br>472.00 | \$  | 708.00      | \$    |
| C-SS-32         |         | Barcelona red sofa, 3 seater                 | \$<br>472.00 | \$  | 708.00      | \$    |
| C-SS-25         |         | Barcelona black sofa, 2 seater               | \$<br>341.00 | \$  | 512.00      | \$    |
| C-SS-29         |         | Barcelona white sofa, 2 seater               | \$<br>341.00 | 0   | 512.00      | \$    |
| C-SS-33         |         | Barcelona red sofa, 2 seater                 | \$<br>341.00 | \$  | 512.00      | \$    |
| C-SS-26         |         | Barcelona black single chair                 | \$<br>254.00 | \$  | 381.00      | \$    |
| C-SS-30         |         | Barcelona white single chair                 | \$<br>254.00 | \$  | 381.00      | \$    |
| C-SS-34         |         | Barcelona red single chair                   | \$<br>254.00 | \$  | 381.00      | \$    |
| C-SS-27         |         | Barcelona black foot stool                   | \$<br>167.00 | \$  | 251.00      | \$    |
| C-SS-31         |         | Barcelona white foot stool                   | \$<br>167.00 | \$  | 251.00      | \$    |
| C-SS-35         |         | Barcelona red foot stool                     | \$<br>167.00 | \$  | 251.00      | \$    |
| <b>SQUARE L</b> | INE     |                                              |              |     |             |       |
| C-SS-66         |         | Square, L-shaped back single chair, black    | \$<br>154.00 | \$  | 231.00      | \$    |
| C-SS-69         |         | Square, L-shaped back single chair, white    | \$<br>154.00 | \$  | 231.00      | \$    |
| C-SS-67         |         | Square back single chair, black              | \$<br>143.00 | \$  | 215.00      | \$    |
| C-SS-70         |         | Square back single chair, white              | \$<br>143.00 | \$  | 215.00      | \$    |
| C-SS-68         |         | Square, no back ottoman, black               | \$<br>127.00 | \$  | 191.00      | \$    |
| C-SS-71         |         | Square, no back ottoman, white               | \$<br>127.00 | \$  | 191.00      | \$    |
| ROUND BA        | ACK TUB |                                              |              |     |             |       |
| C-SS-8          |         | Black leather round back tub Chair           | \$<br>171.00 | \$  | 257.00      | \$    |
| C-SS-74         |         | White leather round back tub Chair           | \$<br>171.00 | \$  | 257.00      | \$    |

  If no Deadline Date is specified, orders must be received 14 days before show set-up to receive Pre-Show Pricing.

- All claims/discrepancies must be settled prior to show closing.
  If no colour is indicated, Stronco will make the selection on your behalf.
  Stronco will not be responsible for any materials or products left in exhibits, counters, storage units or showcases.

# Sofas & Chairs

| COMPANY |        | ВООТ          | H#  |
|---------|--------|---------------|-----|
| ADDRESS |        |               |     |
| CITY    | PROV/S | STATE POSTAL/ | ZIP |
| CONTACT | TITLE  | EMAIL         |     |
| TEL     | EXT    | FAX           |     |