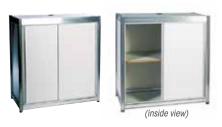

|                                                                | ATE                   |                 |  |
| All prices are for the dur     No cheques will be acce     All orders received after<br>subject to availability. Pre | in full 7 days prior to show set-up.<br>ation of the show, unless otherwise stated. | A 70% refund w<br>rentals and signal     All claims/discre     If no colour is in- | be given on orders cancelle<br>rill be allowed on all written<br>ge.<br>pancies must be settled pridicated, Stronco will make t<br>be responsible for any mate | cancellations rece<br>or to show closing<br>he selection on yo | ur behalf.            |                 |  |



# Counters, Storage & Display Units

#### Counters



603 Counter Storage Unit, white 42" H x 42" W x 18" D



803 Counter Storage Unit 41" H x 41" W x 20" D





804 Curved Storage Counter 41" H x 60" W (approx.)





801 U-Shaped Counter, open back 41" H

Colours available:

# Computer Stands

# Bag Stand Holder

#### Glass **Showcases**



601 Computer Stand 41" H



701 Bag Stand Holder



SH-C1 Glass Display Case (1/3 view) 48" W x 24" D x 36" H



SH-C2 Glass Display Case (Full view) 48" W x 24" D x 36" H



**Tower Showcase** with 3 glass shelves 40" W x 16" D x 79" H

#### **Display Units**



702 Slatwall Shelving Unit 8' H x 40" W

Colours available:



704 Pegboard Shelving Unit 8' H x 40" W

Holes are 1/4" diameter. 3 shelves included. Hardware not included.



703 Grid Panels\* 2' x 7'-4"square grid

\*Sold as individual panels